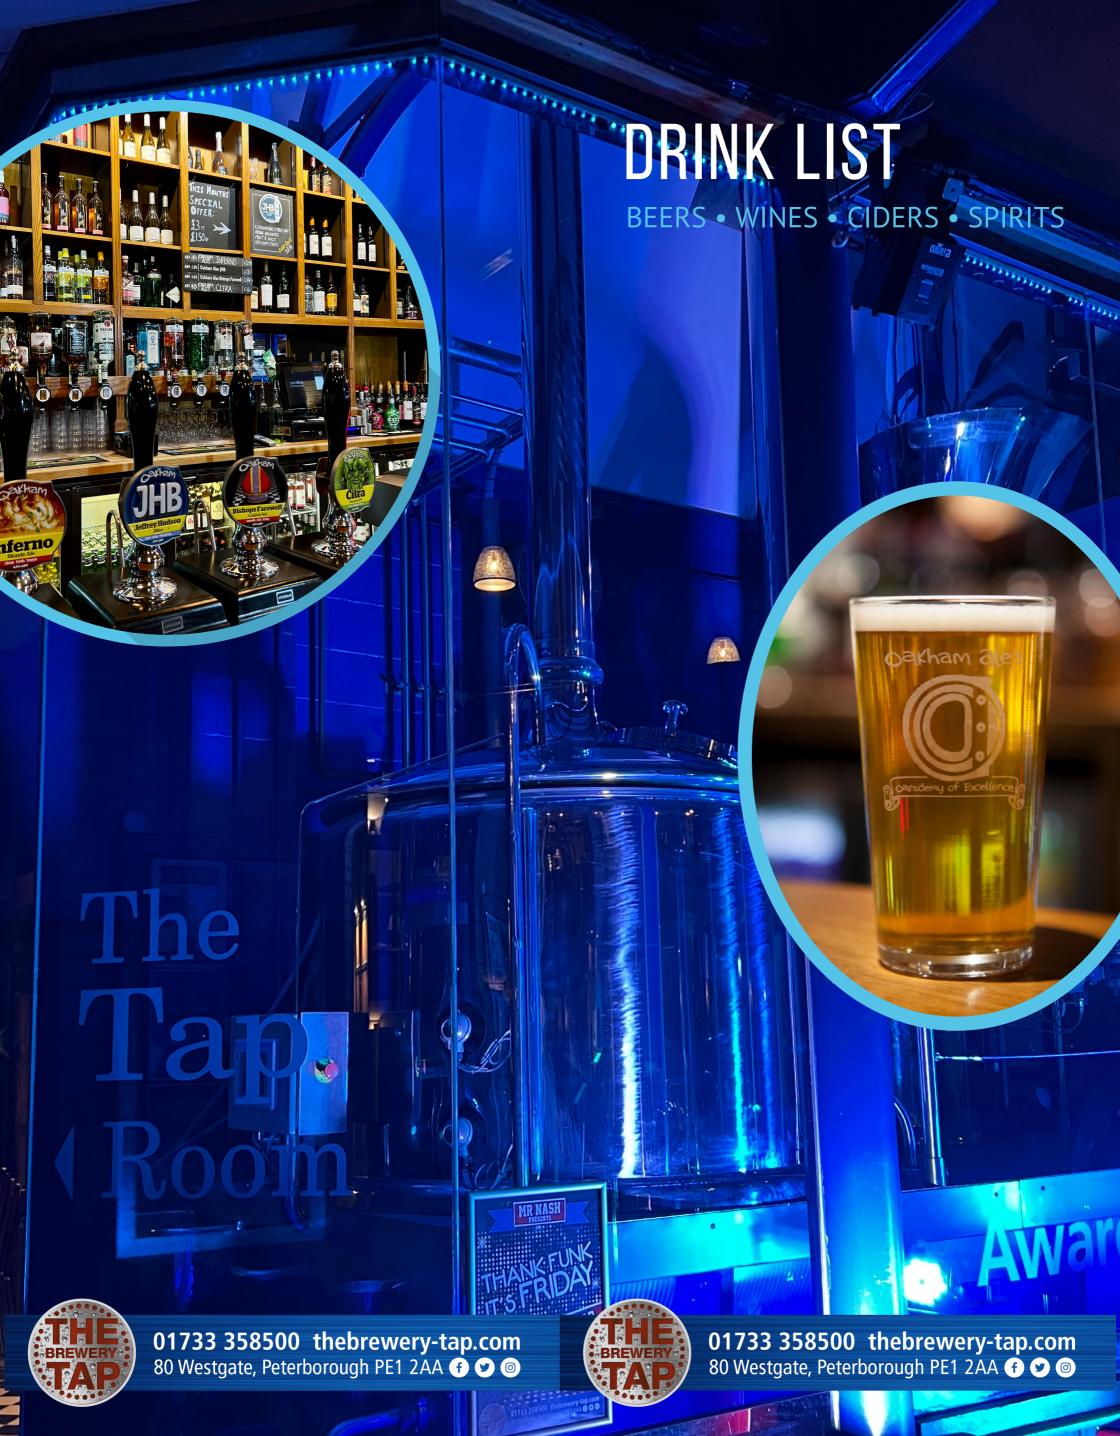

#### **Beers**

Selection of award-winning, permanent Oakham Ales

| Oakham Ales (draught)     | Half Pint | Pint  |
|---------------------------|-----------|-------|
| JHB 3.8% ABV              | £1.90     | £3.80 |
| nferno 4.0% ABV           | £1.95     | £3.90 |
| Citra 4.2% ABV            | £2.00     | £4.00 |
| Bishops Farewell 4.6% ABV | £2.00     | £4.00 |
| •                         |           |       |

### **Draught Beers**

| Pravha 4.0% ABV             | £2.15 | £4.30 |
|-----------------------------|-------|-------|
| Cobra 4.3% ABV              | £2.30 | £4.60 |
| Staropramen 5.0% ABV        | £2.35 | £4.70 |
| Krombacher Pilsner 4.8% ABV | £2.45 | £4.90 |
| Madri 4.6% ABV              | £2.30 | £4.60 |
| Guinness 4.1% ABV           | £2.40 | £4.80 |
| Blue Moon 5.4% ABV          | £2.45 | £4.90 |